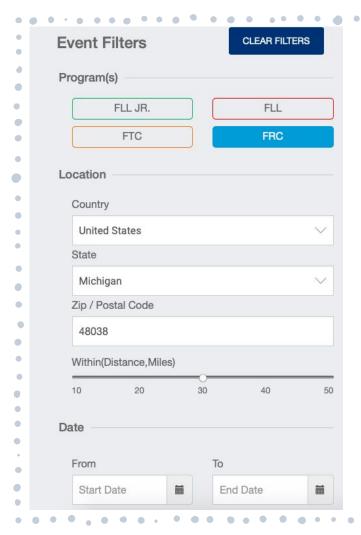

# STEP 3: FILL IN EVENT FILTERS

- FRC MI
- USA 48038 (OR YOUR OWN)

## STEP 4: CLICK 'APPLY FILTERS'