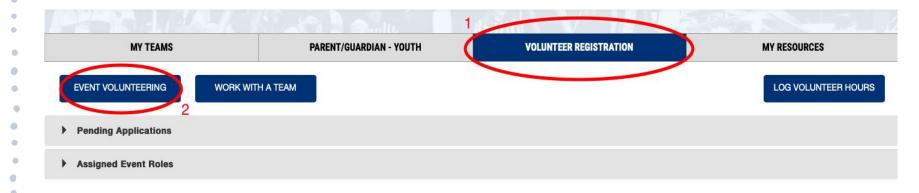

## LOG ONTO FIRSTINSPIRES.ORG

- STEP 1: CLICK 'VOLUNTEER REGISTRATION'
- Step 2: Click 'Event Volunteering'

\*It will not allow you to volunteer unless your parent has fully filled out all required materials for your student account. This should be done already before competitions, but if not find me (Magi).